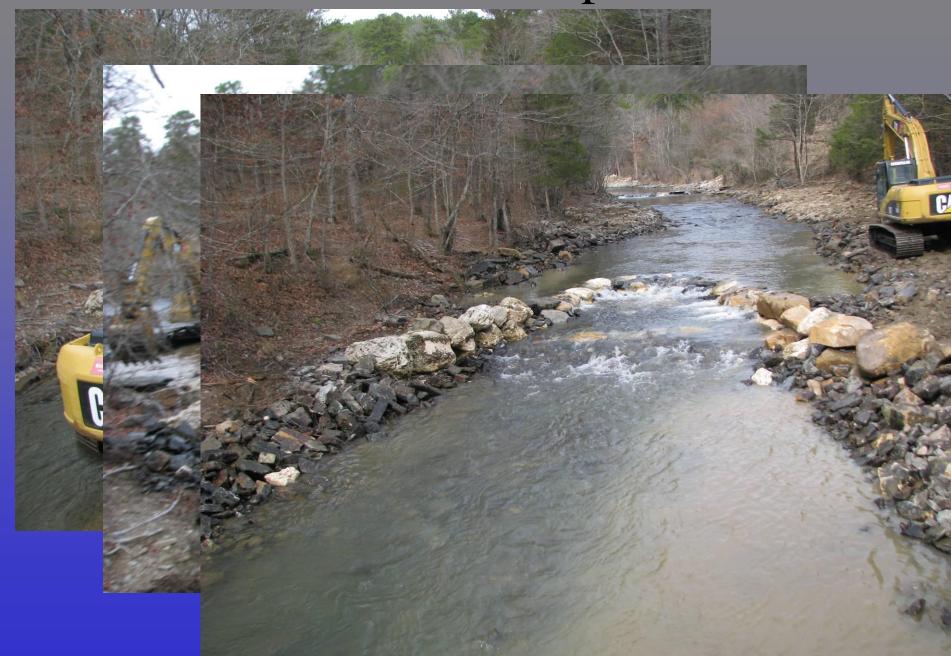

Flooding

2011 Normal Flow



2009 Flooding

# Spillway Creek Flooding

2011 Normal Flow



### Lower Footbridge



#### Cold Hole Bridge



### Cold Hole Bridge



#### Lost Creek



#### Cold Hole



#### LMFR: 2009 Flood Damage

- Destroyed Habitat
- Washed out 2 walk bridges
- Washed out river crossings
- Damaged stocking access



#### Spillway Creek Restoration

- Accomplishments:
  - Installed 12 habitat structures
  - Improve stocking access
  - Reestablish aquatic invertibrate population
  - Improved Habitat for both sportfish and not sportfish
  - Improved angler satisfaction



### Pre & Post Sampling



#### Habitat Enhancement



#### Habitat Enhancement



#### Habitat Enhancement





















### Cross Vein Repair



#### Cross Vein Repair



### Cross Vein Repair





#### Additional Activities

- Bug transfer April 13<sup>th</sup>
- Walking bridge to be repaired –summer 2011
- Seeding of Cold Hole
- Resampling fish & inverts winter 2011





#### Acknowledgements



- ODWC Streams Staff
- ODWC Administration
- Sport Fish Restoration
- Oklahoma Dept of Parks and Recreation
- Lower Mountain Fork River Foundation
- US Army Corp of Engineers