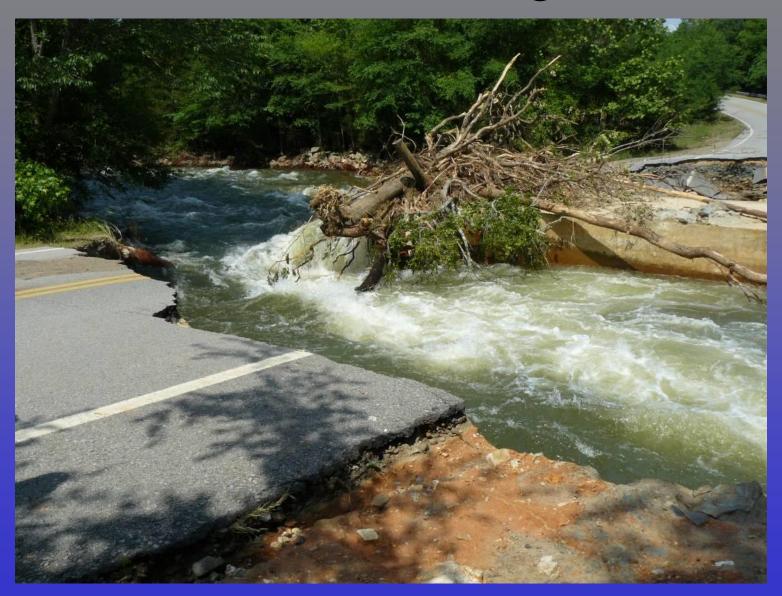

#### Lost Creek

#### LMFR: 2009 Flood Damage

- Destroyed Habitat
- Washed out 2 walk bridges
- Washed out river crossings
- Damaged stocking access