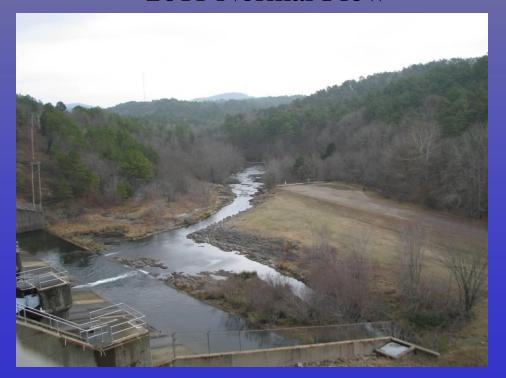

Streams Management Program Supervisor Oklahoma Department of Wildlife Conservation





#### LMFR: 2009 Flooding

- Largest flood on record
   ~ 5200 cfs
- Infrastructure destroyed
  - Spillway Creek
  - Lost Creek
  - evening Hole Hwy259 bridge



#### Spillway Overlook



## Spillway Creek Flooding



2009 Flooding

2011 Normal Flow



2009 Flooding

# Spillway Creek Flooding

2011 Normal Flow



### Lower Footbridge



#### Cold Hole Bridge



### Cold Hole Bridge



#### Lost Creek



#### Cold Hole



#### LMFR: 2009 Flood Damage

- Destroyed Habitat
- Washed out 2 walk bridges
- Washed out river crossings
- Damaged stocking access



#### Spillway Creek Restoration

- Accomplishments:
  - Installed 12 habitat structures
  - Improve stocking access
  - Reestablish aquatic invertibrate population
  - Improved Habitat for both sportfish and not sportfish
  - Improved angler satisfaction



### Pre & Post Sampling



#### Habitat Enhancement



#### Habitat Enhancement



#### Habitat Enhancement





















### Cross Vein Repair



#### Cross Vein Repair



### Cross Vein Repair





#### Additional Activities

- Bug transfer April 13<sup>th</sup>
- Walking bridge to be