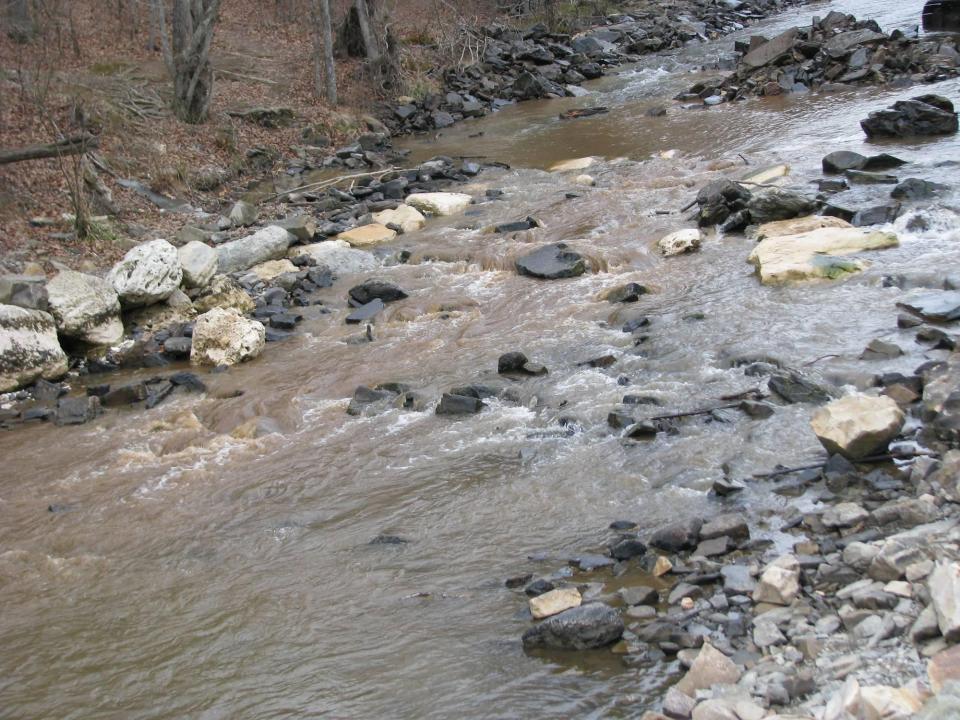

le Hwy259 bridge



#### Spillway Overlook



## Spillway Creek Flooding



2009 Flooding

2011 Normal Flow



2009 Flooding

# Spillway Creek Flooding

2011 Normal Flow



### Lower Footbridge



#### Cold Hole Bridge



### Cold Hole Bridge



#### Lost Creek



#### Cold Hole



#### LMFR: 2009 Flood Damage

- Destroyed Habitat
- Washed out 2 walk bridges
- Washed out river crossings
- Damaged stocking access



#### Spillway Creek Restoration

- Accomplishments:
  - Installed 12 habitat structures
  - Improve stocking access
  - Reestablish aquatic invertibrate population
  - Improved Habitat for both sportfish and not sportfish
  - Improved angler satisfaction



### Pre & Post Sampling



#### Habitat Enhancement



#### Habitat Enhancement



#### Habitat Enhancement





















### Cross Vein Repair



#### Cross Vein Repair



### Cross Vein Repair





#### Additional Activities

- Bug transfer April 13<sup>th</sup>
- Walking bridge to be repaired –summer 2011
- Seeding of Cold Hole
- Resampling fish & inverts winter 2011





#### Acknowledgements



- ODWC Streams Staff
- ODWC Administration
- Sport Fish Restoration
- Oklahoma Dept of Parks and Recreation
- Lower Mountain Fork River Foundation
- US Army Corp of Engineers