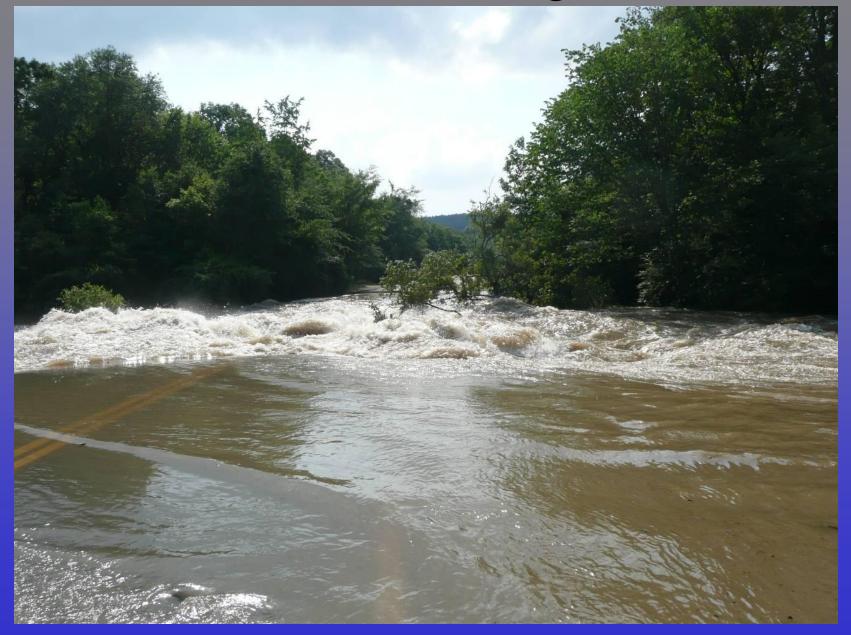

Streams Management Program Supervisor Oklahoma Department of Wildlife Conservation





#### LMFR: 2009 Flooding

- Largest flood on record
   ~ 5200 cfs
- Infrastructure destroyed
  - Spillway Creek
  - Lost Creek
  - evening Hole Hwy259 bridge



#### Spillway Overlook



## Spillway Creek Flooding



2009 Flooding

2011 Normal Flow



2009 Flooding

# Spillway Creek Flooding

2011 Normal Flow



### Lower Footbridge



#### Cold Hole Bridge



### Cold Hole Bridge



#### Lost Creek



#### Cold Hole



#### LMFR: 2009 Flood Damage

- Destroyed Habitat
- Washed out 2 walk bridges
- Washed out river crossings
- Damaged stocking access



#### Spillway Creek Restoration

- Accomplishments:
  - Installed 12 habitat structures
  - Improve stocking access
  - Reestablish aquatic invertibrate population
  - Improved Habitat for both sportfish and not sportfish
  - Improved angler satisfaction



### Pre & Post Sampling



#### Habitat Enhancement



#### Habitat Enhancement



#### Habitat Enhancement





















### Cross Vein Repair



#### Cross Vein Repair



### Cross Vein Repair





#### Additional Activities

- Bug transfer April 13<sup>th</sup>
- Walking bridge to be repaired –summer 2011
- Seeding of Cold Hole
- R