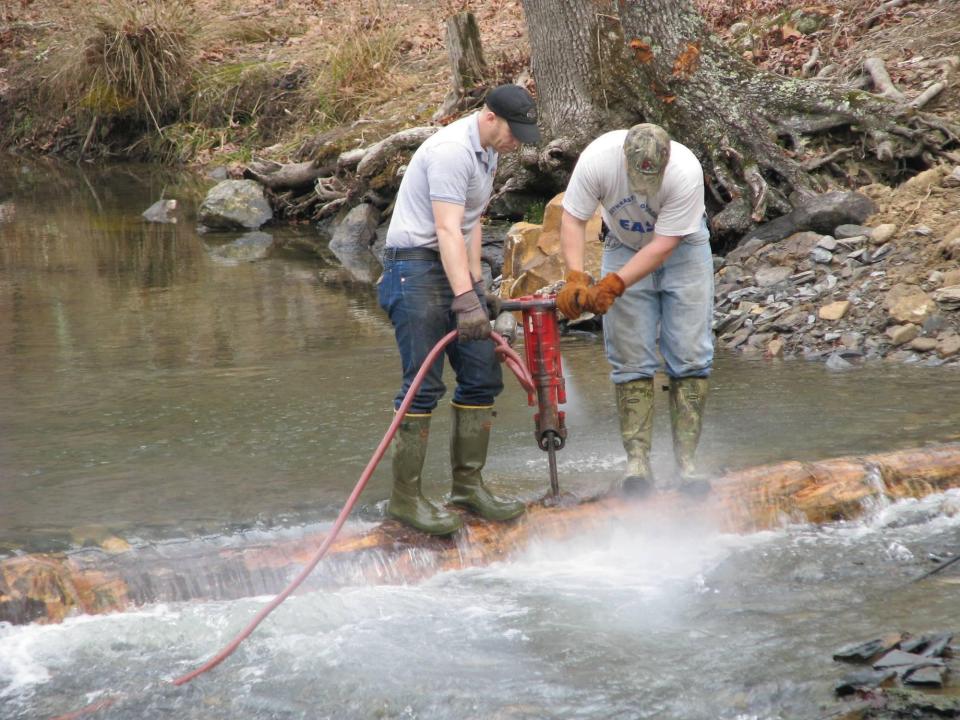

g Hole Hwy259 bridge



#### Spillway Overlook



## Spillway Creek Flooding



2009 Flooding

2011 Normal Flow



2009 Flooding

# Spillway Creek Flooding

2011 Normal Flow



### Lower Footbridge



#### Cold Hole Bridge



### Cold Hole Bridge



#### Lost Creek



#### Cold Hole



#### LMFR: 2009 Flood Damage

- Destroyed Habitat
- Washed out 2 walk bridges
- Washed out river crossings
- Damaged stocking access



#### Spillway Creek Restoration

- Accomplishments:
  - Installed 12 habitat structures
  - Improve stocking access
  - Reestablish aquatic invertibrate population
  - Improved Habitat for both sportfish and not sportfish
  - Improved angler satisfaction



### Pre & Post Sampling



#### Habitat Enhancement



#### Habitat Enhancement



#### Habitat Enhancement





















### Cross Vein Repair



#### Cross Vein Repair



### Cross Vein Repair





#### Additional Activities

- Bug transfer April 13<sup>th</sup>
- Walking bridge to be repaired –summer 2011
- Seeding of Cold Hole
- Resampling fish & inverts winter 2011





#### Acknowledgements



- ODWC Streams Staff
- ODWC Administration
- Sport Fish Restoration
- Oklahoma Dept of Parks and Recreation
- Lower Mountain Fork River Foundation
- US Army Corp of Engineers