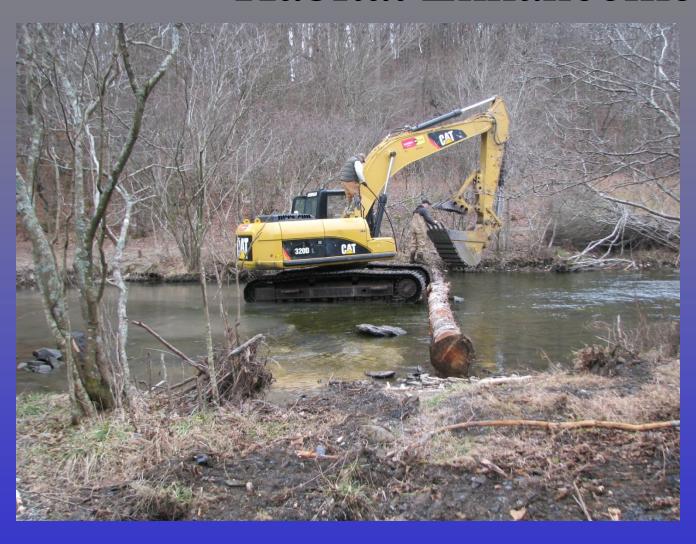

rastructure destroyed
  - Spillway Creek
  - Lost Creek
  - evening Hole Hwy259 bridge



#### Spillway Overlook



## Spillway Creek Flooding



2009 Flooding

2011 Normal Flow



2009 Flooding

# Spillway Creek Flooding

2011 Normal Flow



### Lower Footbridge



#### Cold Hole Bridge



### Cold Hole Bridge



#### Lost Creek



#### Cold Hole



#### LMFR: 2009 Flood Damage

- Destroyed Habitat
- Washed out 2 walk bridges
- Washed out river crossings
- Damaged stocking access



#### Spillway Creek Restoration

- Accomplishments:
  - Installed 12 habitat structures
  - Improve stocking access
  - Reestablish aquatic invertibrate population
  - Improved Habitat for both sportfish and not sportfish
  - Improved angler satisfaction



### Pre & Post Sampling



#### Habitat Enhancement



#### Habitat Enhancement



#### Habitat Enhancement





















### Cross Vein Repair



#### Cross Vein Repair



### Cross Vein Repair





#### Additional Activities

- Bug transfer April 13<sup>th</sup>
- Walking bridge to be repaired –summer 2011
- Seeding of Cold Hole
- Resampling fish & inverts winter 2011





#### Acknowledgements



- ODWC Streams Staff
- ODWC Administration
- Sport Fish Restoration
- Oklahoma Dept of Parks and Recreation
- Lower Mountain Fork River Foundation
- US Army Corp of Engineers