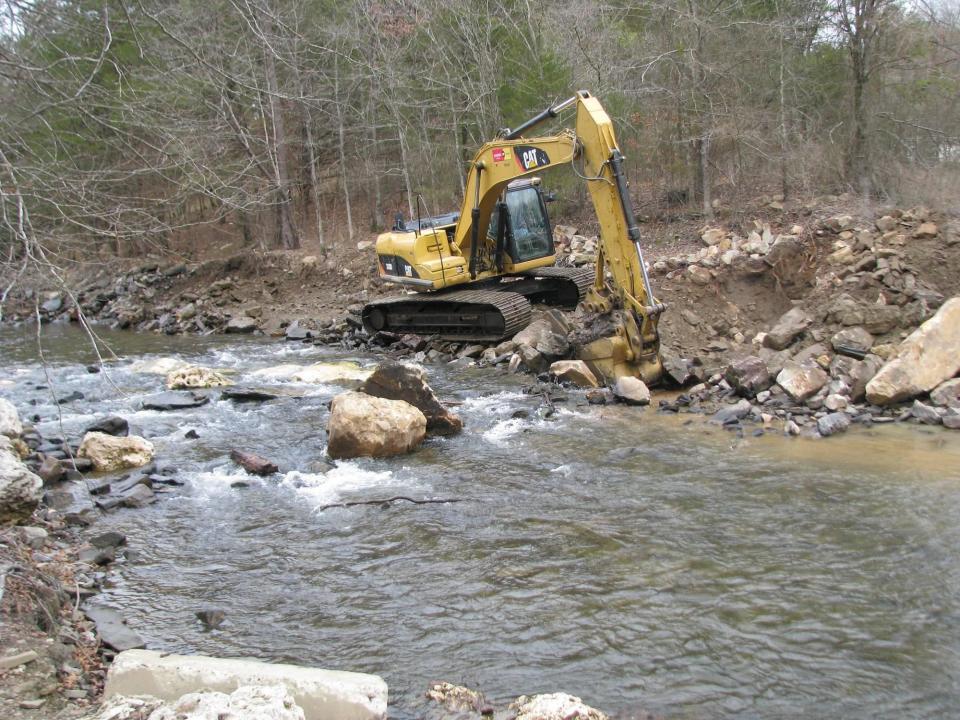

Hwy259 bridge



#### Spillway Overlook



## Spillway Creek Flooding



2009 Flooding

2011 Normal Flow



2009 Flooding

# Spillway Creek Flooding

2011 Normal Flow



### Lower Footbridge



#### Cold Hole Bridge



### Cold Hole Bridge



#### Lost Creek



#### Cold Hole



#### LMFR: 2009 Flood Damage

- Destroyed Habitat
- Washed out 2 walk bridges
- Washed out river crossings
- Damaged stocking access



#### Spillway Creek Restoration

- Accomplishments:
  - Installed 12 habitat structures
  - Improve stocking access
  - Reestablish aquatic invertibrate population
  - Improved Habitat for both sportfish and not sportfish
  - Improved angler satisfaction



### Pre & Post Sampling



#### Habitat Enhancement



#### Habitat Enhancement



#### Habitat Enhancement





















### Cross Vein Repair



#### Cross Vein Repair



### Cross Vein Repair





#### Additional Activities

- Bug transfer April 13<sup>th</sup>
- Walking bridge to be repaired –summer 2011
- Seeding of Cold Hole
- Resampling fish & inverts winter 2011





#### Acknowledgements



- ODWC Streams Staff
- ODWC Administration
- Sport Fish Restoration
- Oklahoma Dept of Parks and Recreation
- Lower Mountain Fork River Foundation
- US Army Corp of Engineers