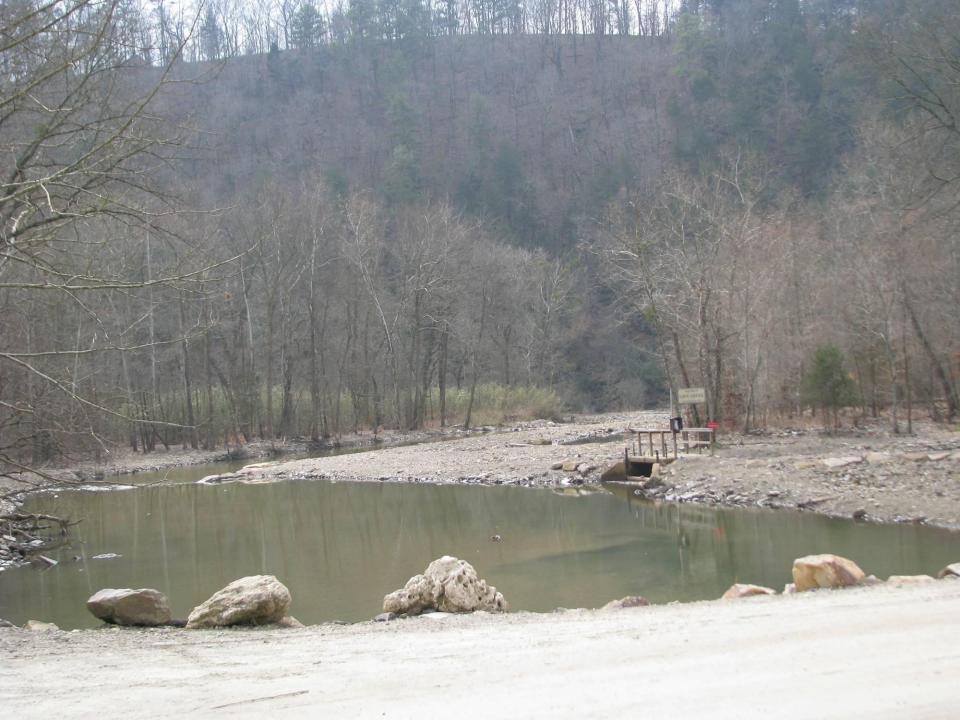

looding

2011 Normal Flow



2009 Flooding

# Spillway Creek Flooding

2011 Normal Flow



### Lower Footbridge



#### Cold Hole Bridge



### Cold Hole Bridge



#### Lost Creek



#### Cold Hole



#### LMFR: 2009 Flood Damage

- Destroyed Habitat
- Washed out 2 walk bridges
- Washed out river crossings
- Damaged stocking access



#### Spillway Creek Restoration

- Accomplishments:
  - Installed 12 habitat structures
  - Improve stocking access
  - Reestablish aquatic invertibrate population
  - Improved Habitat for both sportfish and not sportfish
  - Improved angler satisfaction



### Pre & Post Sampling



#### Habitat Enhancement



#### Habitat Enhancement



#### Habitat Enhancement





















### Cross Vein Repair



#### Cross Vein Repair



### Cross Vein Repair





#### Additional Activities

- Bug transfer April 13<sup>th</sup>
- Walking bridge to be repaired –summer 2011
- Seeding of Cold Hole
- Resampling fish & inverts winter 2011





#### Acknowledgements



- ODWC Streams Staff
- ODWC Administration
- Sport Fish Restoration
- Oklahoma Dept of Parks and Recreation
- Lower Mountain Fork River Foundation
- US Army Corp of Engineers