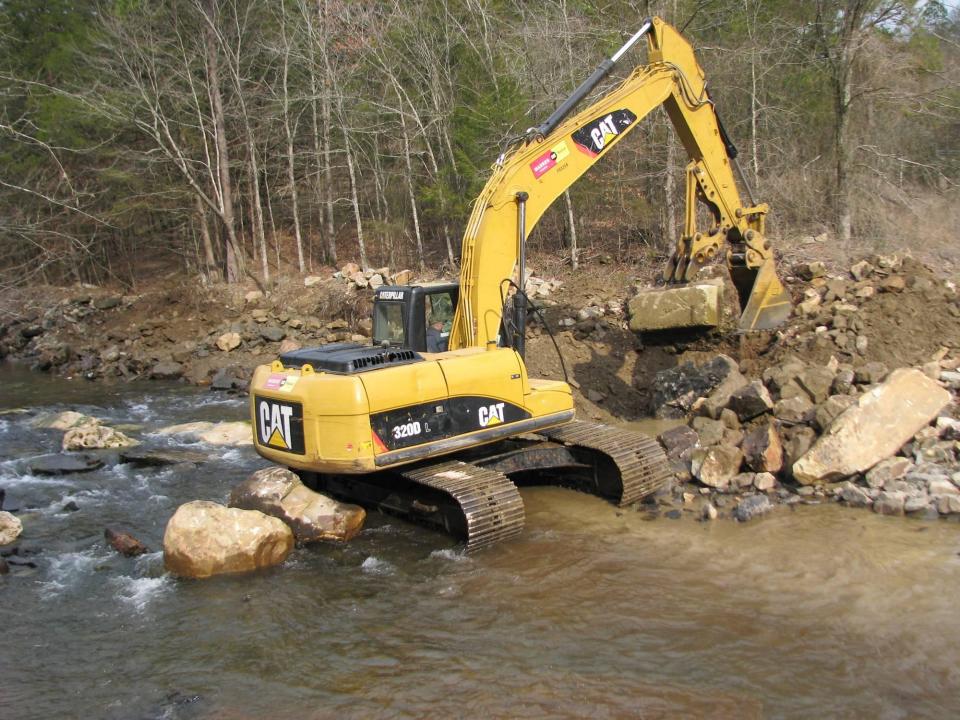

wy259 bridge



#### Spillway Overlook



## Spillway Creek Flooding



2009 Flooding

2011 Normal Flow



2009 Flooding

# Spillway Creek Flooding

2011 Normal Flow



### Lower Footbridge



#### Cold Hole Bridge



### Cold Hole Bridge



#### Lost Creek



#### Cold Hole



#### LMFR: 2009 Flood Damage

- Destroyed Habitat
- Washed out 2 walk bridges
- Washed out river crossings
- Damaged stocking access



#### Spillway Creek Restoration

- Accomplishments:
  - Installed 12 habitat structures
  - Improve stocking access
  - Reestablish aquatic invertibrate population
  - Improved Habitat for both sportfish and not sportfish
  - Improved angler satisfaction



### Pre & Post Sampling



#### Habitat Enhancement



#### Habitat Enhancement



#### Habitat Enhancement





















### Cross Vein Repair



#### Cross Vein Repair



### Cross Vein Repair





#### Additional Activities

- Bug transfer April 13<sup>th</sup>
- Walking bridge to be repaired –summer 2011
- Seeding of Cold Hole
- Resampling fish & inverts winter 2011





#### Acknowledgements



- ODWC Streams Staff
- ODWC Administration
- Sport Fish Restoration
- Oklahoma Dept of Parks and Recreation
- Lower Mountain Fork River Foundation
- US Army Corp of Engineers