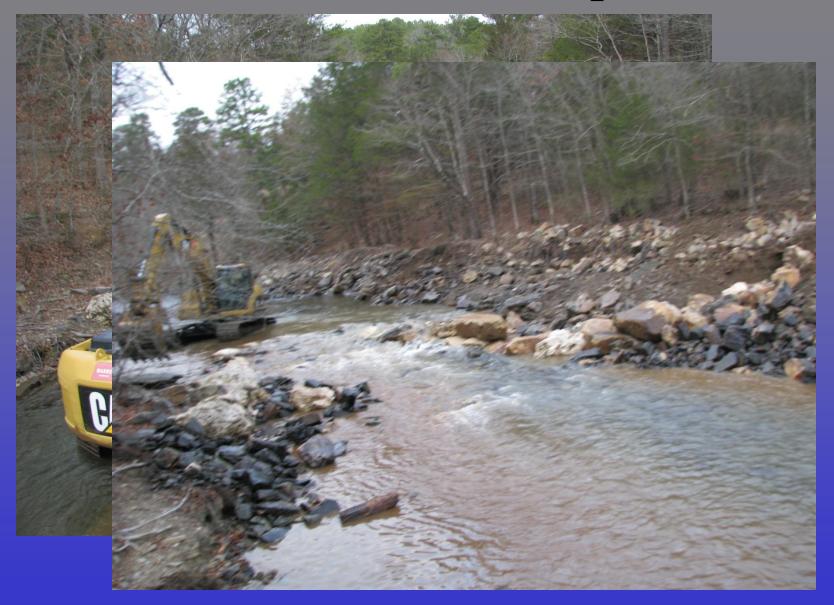

ay Creek Flooding



2009 Flooding

2011 Normal Flow



2009 Flooding

# Spillway Creek Flooding

2011 Normal Flow



### Lower Footbridge



#### Cold Hole Bridge



### Cold Hole Bridge



#### Lost Creek



#### Cold Hole



#### LMFR: 2009 Flood Damage

- Destroyed Habitat
- Washed out 2 walk bridges
- Washed out river crossings
- Damaged stocking access



#### Spillway Creek Restoration

- Accomplishments:
  - Installed 12 habitat structures
  - Improve stocking access
  - Reestablish aquatic invertibrate population
  - Improved Habitat for both sportfish and not sportfish
  - Improved angler satisfaction



### Pre & Post Sampling



#### Habitat Enhancement



#### Habitat Enhancement



#### Habitat Enhancement





















### Cross Vein Repair



#### Cross Vein Repair



### Cross Vein Repair





#### Additional Activities

- Bug transfer April 13<sup>th</sup>
- Walking bridge to be repaired –summer 2011
- Seeding of Cold Hole
- Resampling fish & inverts winter 2011





#### Acknowledgements



- ODWC Streams Staff
- ODWC Administration
- Sport Fish Restoration
- Oklahoma Dept of Parks and Recreation
- Lower Mountain Fork River Foundation
- US Army Corp of Engineers