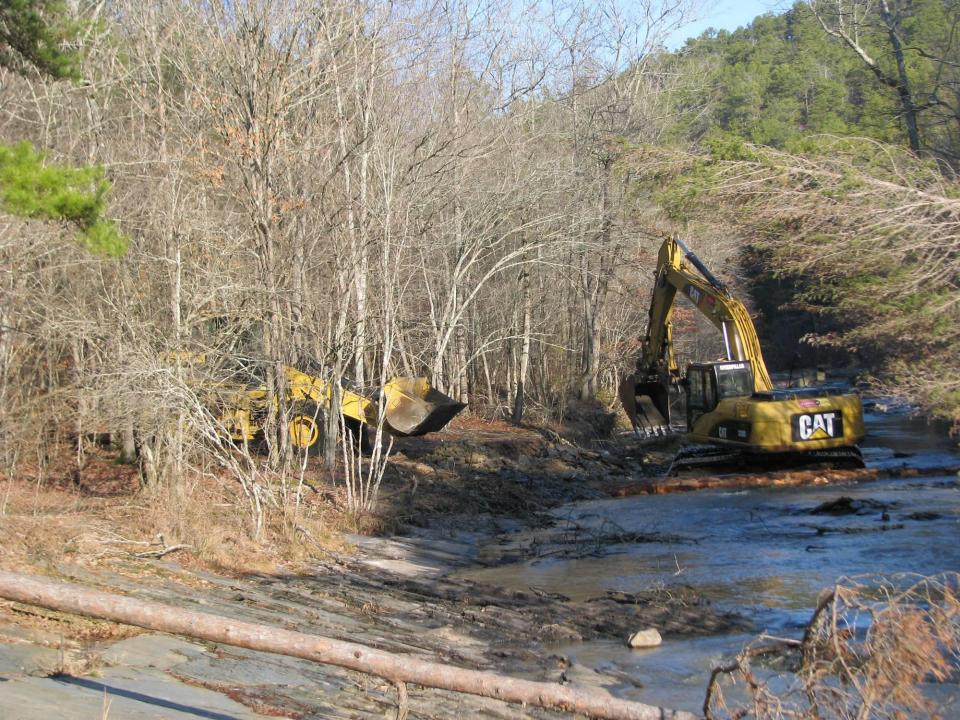

#### Spillway Creek Restoration

- Accomplishments:
  - Installed 12 habitat structures
  - Improve stocking access
  - Reestablish aquatic invertibrate population
  - Improved Habitat for both sportfish and not sportfish
  - Improved angler satisfaction

#### Habitat Enhancement