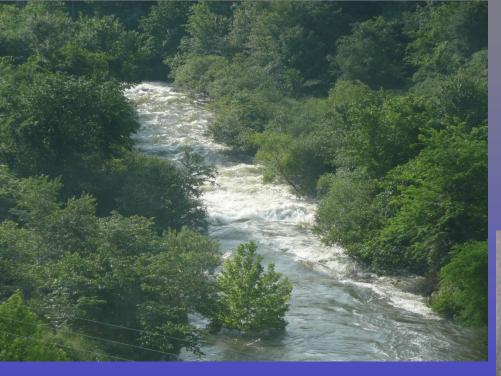

Streams Management Program Supervisor Oklahoma Department of Wildlife Conservation





#### LMFR: 2009 Flooding

- Largest flood on record
   ~ 5200 cfs
- Infrastructure destroyed
  - Spillway Creek
  - Lost Creek
  - evening Hole Hwy259 bridge



#### Spillway Overlook



## Spillway Creek Flooding



2009 Flooding

2011 Normal Flow



2009 Flooding

# Spillway Creek Flooding

2011 Normal Flow



### Lower Footbridge



#### Cold Hole Bridge



### Cold Hole Bridge



#### Lost Creek



#### Cold Hole



#### LMFR: 2009 Flood Damage

- Destroyed Habitat
- Washed out 2 walk bridges
- Washed out river crossings
- Damaged stocking access



#### Spillway Creek Restoration

- Accomplishments:
  - Installed 12 habitat structures
  - Improve stocking access
  - Reestablish aquatic invertibrate population
  - Improved Habitat for both sportfish and not sportfish
  - Improved angler satisfaction



### Pre & Post Sampling



#### Habitat Enhancement



#### Habitat Enhancement



#### Habitat Enhancement





















### Cross Vein Repair



#### Cross Vein Repair



### Cross Vein Re