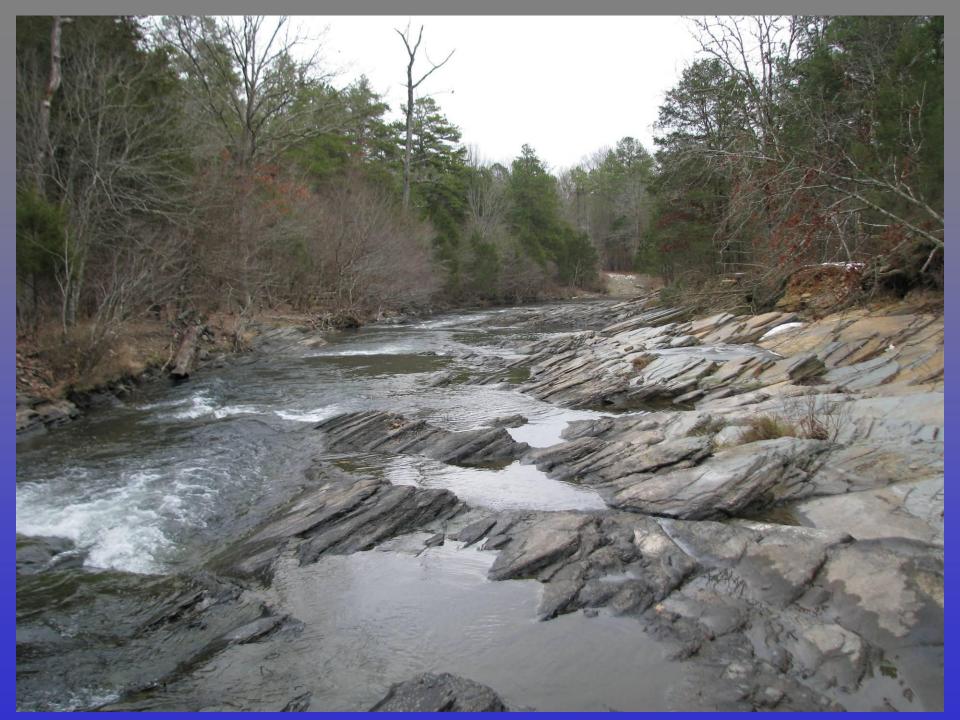

- evening Hole Hwy259 bridge



#### Spillway Overlook



## Spillway Creek Flooding



2009 Flooding

2011 Normal Flow



2009 Flooding

# Spillway Creek Flooding

2011 Normal Flow



### Lower Footbridge



#### Cold Hole Bridge



### Cold Hole Bridge



#### Lost Creek



#### Cold Hole



#### LMFR: 2009 Flood Damage

- Destroyed Habitat
- Washed out 2 walk bridges
- Washed out river crossings
- Damaged stocking access



#### Spillway Creek Restoration

- Accomplishments:
  - Installed 12 habitat structures
  - Improve stocking access
  - Reestablish aquatic invertibrate population
  - Improved Habitat for both sportfish and not sportfish
  - Improved angler satisfaction



### Pre & Post Sampling



#### Habitat Enhancement



#### Habitat Enhancement



#### Habitat Enhancement





















### Cross Vein Repair



#### Cross Vein Repair



### Cross Vein Repair





#### Additional Activities

- Bug transfer April 13<sup>th</sup>
- Walking bridge to be repaired –summer 2011
- Seeding of Cold Hole
- Resampling fish & inverts winter 2011





#### Acknowledgements



- ODWC Streams Staff
- ODWC Administration
- Sport Fish Restoration
- Oklahoma Dept of Parks and Recreation
- Lower Mountain Fork River Foundation
- US Army Corp of Engineers