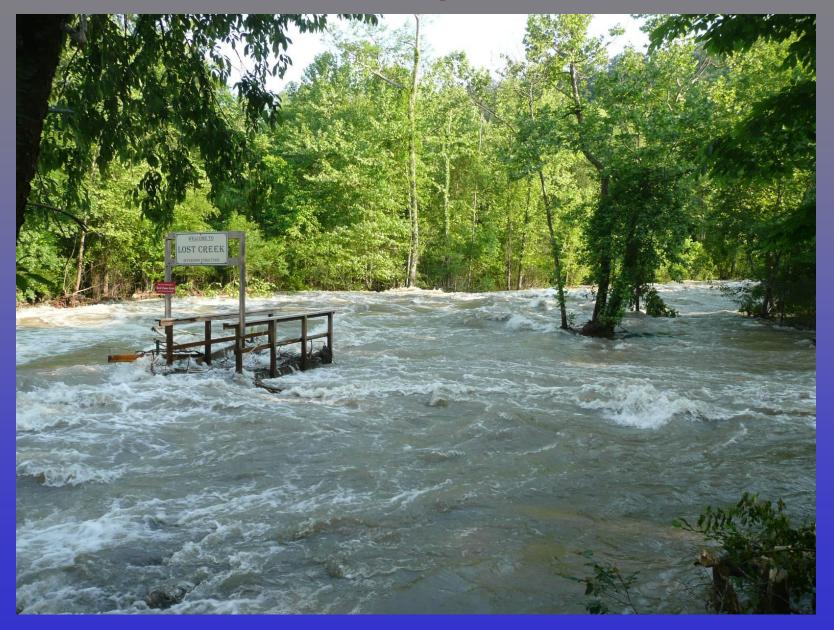

#### LMFR: 2009 Flooding

- Largest flood on record
   ~ 5200 cfs
- Infrastructure destroyed
  - Spillway Creek
  - Lost Creek
  - evening Hole Hwy259 bridge

#### Lost Creek