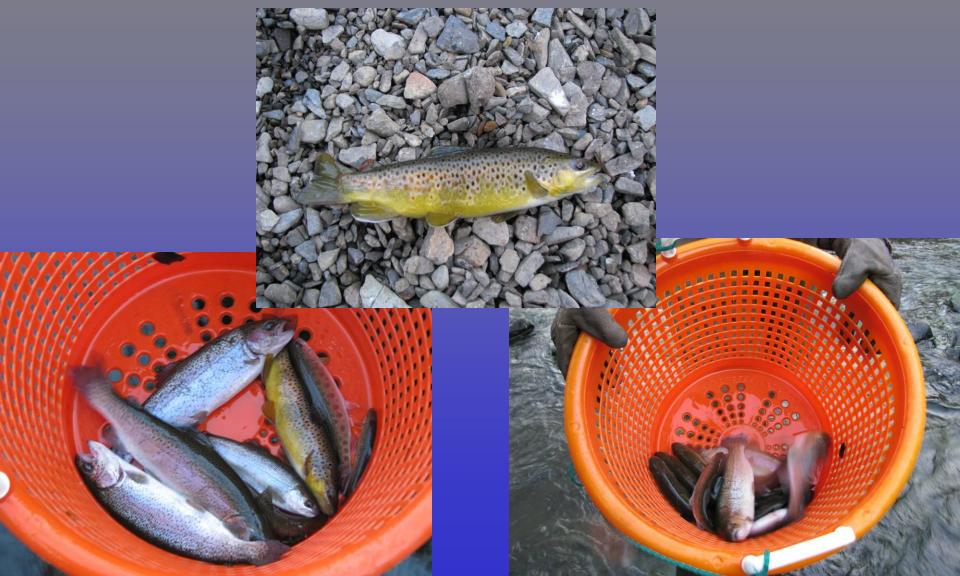

n record
   ~ 5200 cfs
- Infrastructure destroyed
  - Spillway Creek
  - Lost Creek
  - evening Hole Hwy259 bridge



#### Spillway Overlook



## Spillway Creek Flooding



2009 Flooding

2011 Normal Flow



2009 Flooding

# Spillway Creek Flooding

2011 Normal Flow



### Lower Footbridge



#### Cold Hole Bridge



### Cold Hole Bridge



#### Lost Creek



#### Cold Hole



#### LMFR: 2009 Flood Damage

- Destroyed Habitat
- Washed out 2 walk bridges
- Washed out river crossings
- Damaged stocking access



#### Spillway Creek Restoration

- Accomplishments:
  - Installed 12 habitat structures
  - Improve stocking access
  - Reestablish aquatic invertibrate population
  - Improved Habitat for both sportfish and not sportfish
  - Improved angler satisfaction



### Pre & Post Sampling



#### Habitat Enhancement



#### Habitat Enhancement



#### Habitat Enhancement





















### Cross Vein Repair



#### Cross Vein Repair



### Cross Vein Repair





#### Additional Activities

- Bug transfer April 13<sup>th</sup>
- Walking bridge to be repaired –summer 2011
- Seeding of Cold Hole
- Resampling fish & inverts winter 2011





#### Acknowledgements



- ODWC Streams Staff
- ODWC Administration
- Sport Fish Restoration
- Oklahoma Dept of Parks and Recreation
- Lower Mountain Fork River Foundation
- US Army Corp of Engineers