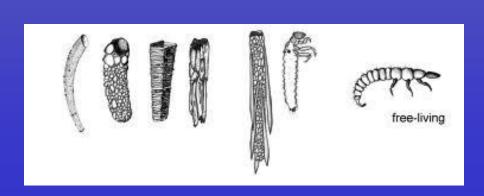

#### Additional Activities

- Bug transfer April 13<sup>th</sup>
- Walking bridge to be repaired –summer 2011
- Seeding of Cold Hole
- Resampling fish & inverts winter 2011