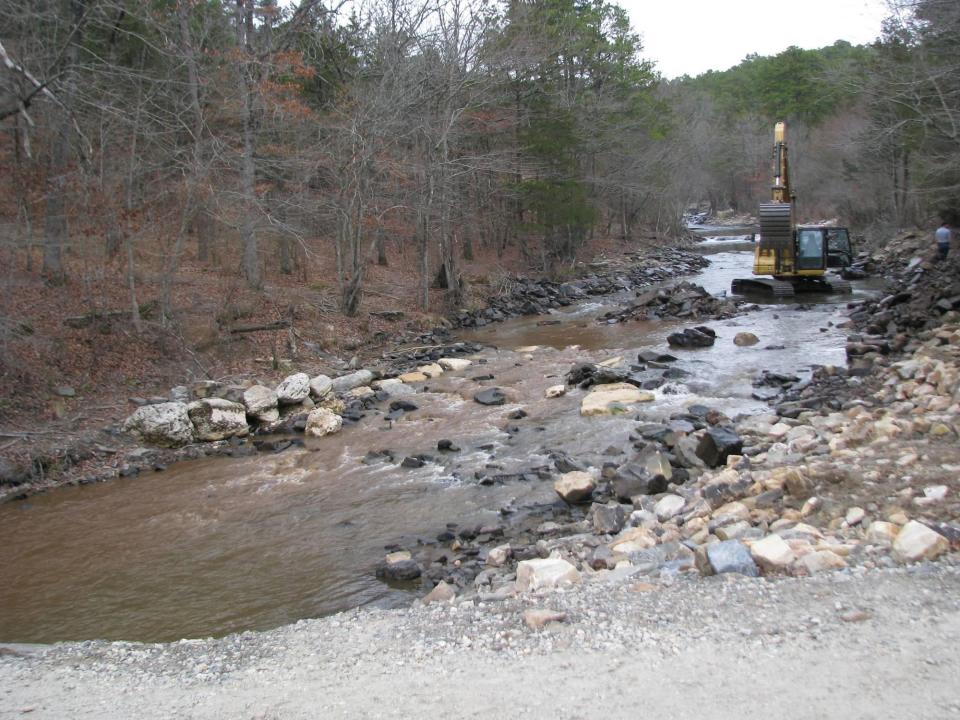

Hole Hwy259 bridge



#### Spillway Overlook



## Spillway Creek Flooding



2009 Flooding

2011 Normal Flow



2009 Flooding

# Spillway Creek Flooding

2011 Normal Flow



### Lower Footbridge



#### Cold Hole Bridge



### Cold Hole Bridge



#### Lost Creek



#### Cold Hole



#### LMFR: 2009 Flood Damage

- Destroyed Habitat
- Washed out 2 walk bridges
- Washed out river crossings
- Damaged stocking access



#### Spillway Creek Restoration

- Accomplishments:
  - Installed 12 habitat structures
  - Improve stocking access
  - Reestablish aquatic invertibrate population
  - Improved Habitat for both sportfish and not sportfish
  - Improved angler satisfaction



### Pre & Post Sampling



#### Habitat Enhancement



#### Habitat Enhancement



#### Habitat Enhancement





















### Cross Vein Repair



#### Cross Vein Repair



### Cross Vein Repair





#### Additional Activities

- Bug transfer April 13<sup>th</sup>
- Walking bridge to be repaired –summer 2011
- Seeding of Cold Hole
- Resampling fish & inverts winter 2011





#### Acknowledgements



- ODWC Streams Staff
- ODWC Administration
- Sport Fish Restoration
- Oklahoma Dept of Parks and Recreation
- Lower Mountain Fork River Foundation
- US Army Corp of Engineers