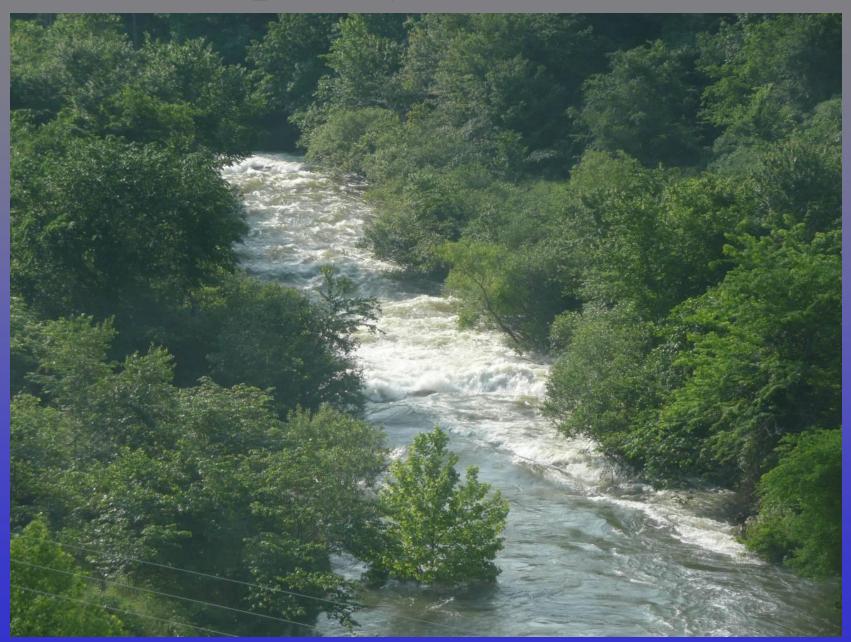

Streams Management Program Supervisor Oklahoma Department of Wildlife Conservation





#### LMFR: 2009 Flooding

- Largest flood on record
   ~ 5200 cfs
- Infrastructure destroyed
  - Spillway Creek
  - Lost Creek
  - evening Hole Hwy259 bridge



#### Spillway Overlook



## Spillway Creek Flooding



2009 Flooding

2011 Normal Flow



2009 Flooding

# Spillway Creek Flooding

2011 Normal Flow



### Lower Footbridge



#### Cold Hole Bridge



### Cold Hole Bridge



#### Lost Creek



#### Cold Hole



#### LMFR: 2009 Flood Damage

- Destroyed Habitat
- Washed out 2 walk bridges
- Washed out river crossings
- Damaged stocking access



#### Spillway Creek Restoration

- Accomplishments:
  - Installed 12 habitat structures
  - Improve stocking access
  - Reestablish aquatic invertibrate population
  - Improved Habitat for both sportfish and not sportfish
  - Improved angler satisfaction



### Pre & Post Sampling



#### Habitat Enhancement



#### Habitat Enhancement



#### Habitat Enhancement





















### Cross Vein Repair



#### Cross Ve