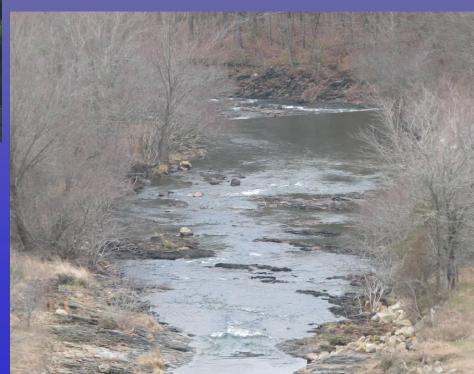

Streams Management Program Supervisor Oklahoma Department of Wildlife Conservation





#### LMFR: 2009 Flooding

- Largest flood on record
   ~ 5200 cfs
- Infrastructure destroyed
  - Spillway Creek
  - Lost Creek
  - evening Hole Hwy259 bridge



#### Spillway Overlook



## Spillway Creek Flooding



2009 Flooding

2011 Normal Flow



2009 Flooding

# Spillway Creek Flooding

2011 Normal Flow



### Lower Footbridge



#### Cold Hole Bridge



### Cold Hole Bridge



#### Lost Creek



#### Cold Hole



#### LMFR: 2009 Flood Damage

- Destroyed Habitat
- Washed out 2 walk bridges
- Washed out river crossings
- Damaged stocking access



#### Spillway Creek Restoration

- Accomplishments:
  - Installed 12 habitat structures
  - Improve stocking access
  - Reestablish aquatic invertibrate population
  - Improved Habitat for both sportfish and not sportfish
  - Improved angler satisfaction



### Pre & Post Sampling



#### Habitat Enhancement



#### Habitat Enhancement



#### Habitat Enhancement





















### Cross Vein Repair



#### Cross Vein Repair



### Cross Vein Repair





#### Additional Activitie