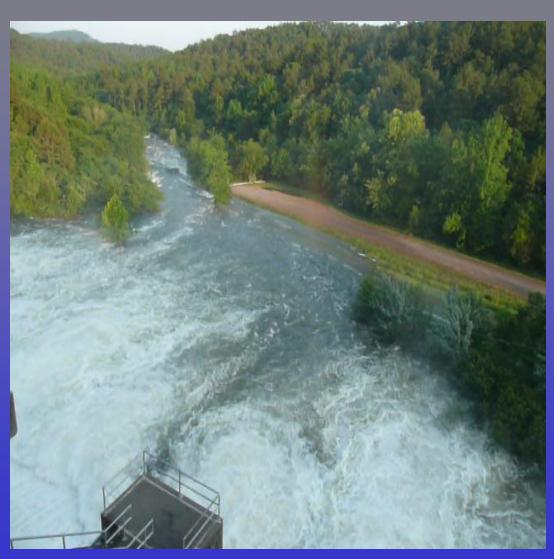

Streams Management Program Supervisor Oklahoma Department of Wildlife Conservation





#### LMFR: 2009 Flooding

- Largest flood on record
   ~ 5200 cfs
- Infrastructure destroyed
  - Spillway Creek
  - Lost Creek
  - evening Hole Hwy259 bridge



#### Spillway Overlook



## Spillway Creek Flooding



2009 Flooding

2011 Normal Flow



2009 Flooding

# Spillway Creek Flooding

2011 Normal Flow



### Lower Footbridge



#### Cold Hole Bridge



### Cold Hole Bridge



#### Lost Creek



#### Cold Hole



#### LMFR: 2009 Flood Damage

- Destroyed Habitat
- Washed out 2 walk bridges
- Washed out river crossings
- Damaged stocking access



#### Spillway Creek Restoration

- Accomplishments:
  - Installed 12 habitat structures
  - Improve stocking access
  - Reestablish aquatic invertibrate population
  - Improved Habitat for both sportfish and not sportfish
  - Improved angler satisfaction



### Pre & Post Sampling



#### Habitat Enhancement



#### Habitat Enhancement



#### Habitat Enhancement





















### Cross Ve