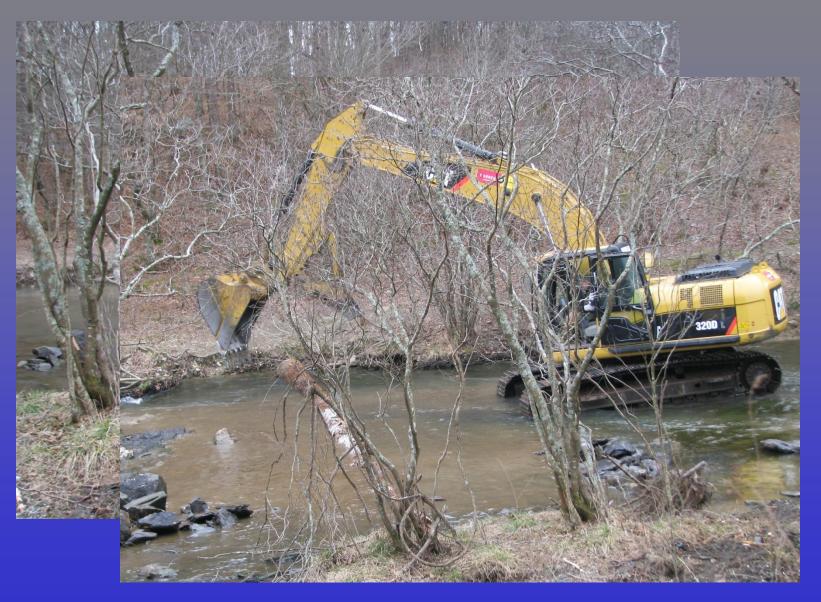

illway Creek
  - Lost Creek
  - evening Hole Hwy259 bridge



#### Spillway Overlook



## Spillway Creek Flooding



2009 Flooding

2011 Normal Flow



2009 Flooding

# Spillway Creek Flooding

2011 Normal Flow



### Lower Footbridge



#### Cold Hole Bridge



### Cold Hole Bridge



#### Lost Creek



#### Cold Hole



#### LMFR: 2009 Flood Damage

- Destroyed Habitat
- Washed out 2 walk bridges
- Washed out river crossings
- Damaged stocking access



#### Spillway Creek Restoration

- Accomplishments:
  - Installed 12 habitat structures
  - Improve stocking access
  - Reestablish aquatic invertibrate population
  - Improved Habitat for both sportfish and not sportfish
  - Improved angler satisfaction



### Pre & Post Sampling



#### Habitat Enhancement



#### Habitat Enhancement



#### Habitat Enhancement





















### Cross Vein Repair



#### Cross Vein Repair



### Cross Vein Repair





#### Additional Activities

- Bug transfer April 13<sup>th</sup>
- Walking bridge to be repaired –summer 2011
- Seeding of Cold Hole
- Resampling fish & inverts winter 2011





#### Acknowledgements



- ODWC Streams Staff
- ODWC Administration
- Sport Fish Restoration
- Oklahoma Dept of Parks and Recreation
- Lower Mountain Fork River Foundation
- US Army Corp of Engineers