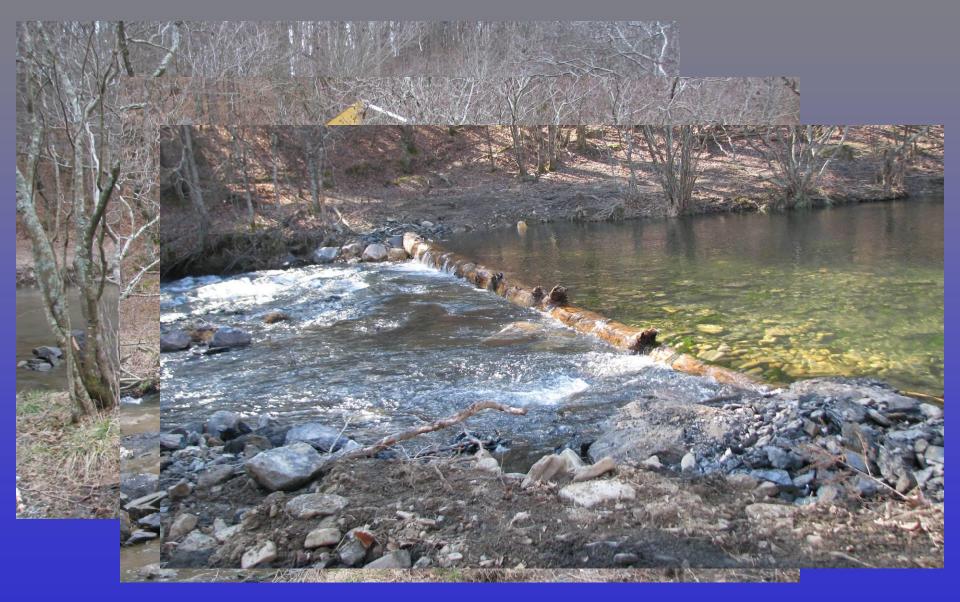

- evening Hole Hwy259 bridge



#### Spillway Overlook



## Spillway Creek Flooding



2009 Flooding

2011 Normal Flow



2009 Flooding

# Spillway Creek Flooding

2011 Normal Flow



### Lower Footbridge



#### Cold Hole Bridge



### Cold Hole Bridge



#### Lost Creek



#### Cold Hole



#### LMFR: 2009 Flood Damage

- Destroyed Habitat
- Washed out 2 walk bridges
- Washed out river crossings
- Damaged stocking access



#### Spillway Creek Restoration

- Accomplishments:
  - Installed 12 habitat structures
  - Improve stocking access
  - Reestablish aquatic invertibrate population
  - Improved Habitat for both sportfish and not sportfish
  - Improved angler satisfaction



### Pre & Post Sampling



#### Habitat Enhancement



#### Habitat Enhancement



#### Habitat Enhancement





















### Cross Vein Repair



#### Cross Vein Repair



### Cross Vein Repair





#### Additional Activities

- Bug transfer April 13<sup>th</sup>
- Walking bridge to be repaired –summer 2011
- Seeding of Cold Hole
- Resampling fish & inverts winter 2011





#### Acknowledgements



- ODWC Streams Staff
- ODWC Administration
- Sport Fish Restoration
- Oklahoma Dept of Parks and Recreation
- Lower Mountain Fork River Foundation
- US Army Corp of Engineers