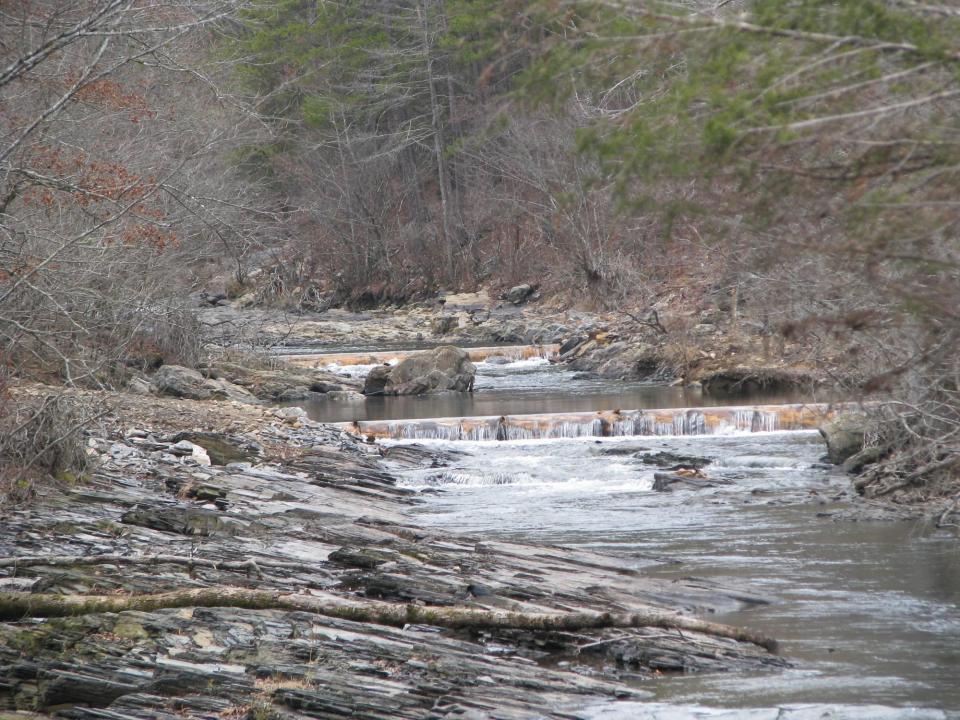

ening Hole Hwy259 bridge



#### Spillway Overlook



## Spillway Creek Flooding



2009 Flooding

2011 Normal Flow



2009 Flooding

# Spillway Creek Flooding

2011 Normal Flow



### Lower Footbridge



#### Cold Hole Bridge



### Cold Hole Bridge



#### Lost Creek



#### Cold Hole



#### LMFR: 2009 Flood Damage

- Destroyed Habitat
- Washed out 2 walk bridges
- Washed out river crossings
- Damaged stocking access



#### Spillway Creek Restoration

- Accomplishments:
  - Installed 12 habitat structures
  - Improve stocking access
  - Reestablish aquatic invertibrate population
  - Improved Habitat for both sportfish and not sportfish
  - Improved angler satisfaction



### Pre & Post Sampling



#### Habitat Enhancement



#### Habitat Enhancement



#### Habitat Enhancement





















### Cross Vein Repair



#### Cross Vein Repair



### Cross Vein Repair





#### Additional Activities

- Bug transfer April 13<sup>th</sup>
- Walking bridge to be repaired –summer 2011
- Seeding of Cold Hole
- Resampling fish & inverts winter 2011





#### Acknowledgements



- ODWC Streams Staff
- ODWC Administration
- Sport Fish Restoration
- Oklahoma Dept of Parks and Recreation
- Lower Mountain Fork River Foundation
- US Army Corp of Engineers