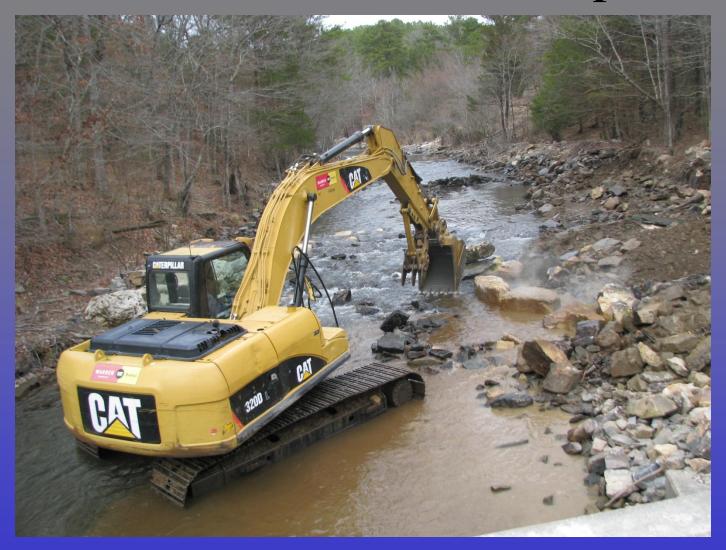

lway Overlook



## Spillway Creek Flooding



2009 Flooding

2011 Normal Flow



2009 Flooding

# Spillway Creek Flooding

2011 Normal Flow



### Lower Footbridge



#### Cold Hole Bridge



### Cold Hole Bridge



#### Lost Creek



#### Cold Hole



#### LMFR: 2009 Flood Damage

- Destroyed Habitat
- Washed out 2 walk bridges
- Washed out river crossings
- Damaged stocking access



#### Spillway Creek Restoration

- Accomplishments:
  - Installed 12 habitat structures
  - Improve stocking access
  - Reestablish aquatic invertibrate population
  - Improved Habitat for both sportfish and not sportfish
  - Improved angler satisfaction



### Pre & Post Sampling



#### Habitat Enhancement



#### Habitat Enhancement



#### Habitat Enhancement





















### Cross Vein Repair



#### Cross Vein Repair



### Cross Vein Repair





#### Additional Activities

- Bug transfer April 13<sup>th</sup>
- Walking bridge to be repaired –summer 2011
- Seeding of Cold Hole
- Resampling fish & inverts winter 2011





#### Acknowledgements



- ODWC Streams Staff
- ODWC Administration
- Sport Fish Restoration
- Oklahoma Dept of Parks and Recreation
- Lower Mountain Fork River Foundation
- US Army Corp of Engineers